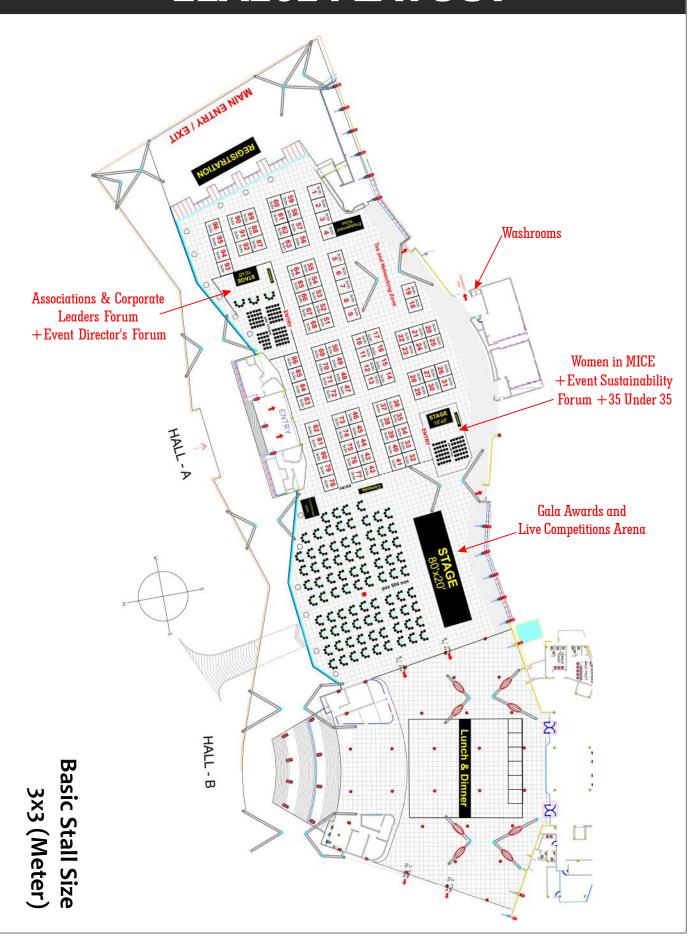

000

- Logo branding on pre-event communications
- Exclusive sponsor title
- Branding with hyperlink on event website
- Branding on stage, signage & creatives
- 2 event passes + full page advt. in special issue + 9 sqmt. stall





## INDIA EVENT EXPO

Showcasing the best of event offerings

21 JUNE 2024 II CIDCO Exhibition & Convention Centre, Mumbai

## **EXHIBITOR PROFILE**

- Event freight forwarders
- **⇒** Event venues
- Technology players
   Technology pl
- **⇒** Structure suppliers
- Service providers

## **VISITOR PROFILE**

- **⇒** Exhibition organisers
- **■** Event companies
- → PCO's
- **■** Industry associations
- Trade bodies





#### **CO-LOCATED WITH**



## **BOOK YOUR STALL NOW**

Mr. Dharam 9999194995 - Email: dutt.dharam@exhibitionshowcase.com

## **EEA2024 LAYOUT**



## **SPACE BOOKING FORM**

#### INDIA EVENT EXPO 2024 SPACE BOOKING APPLICATION FORM

| India Event Expo 2024 Secretariat Exhibition Showcase - B26 Sector 2, Noida - 201301 Phone: +91 9999194995 E-mail: dutt.dharam@exhibitionshowcase.com |                                                   |                                                     | For Exhibition Managem                                                                                 | ent use only                                        |        |
|-------------------------------------------------------------------------------------------------------------------------------------------------------|---------------------------------------------------|-----------------------------------------------------|-------------------------